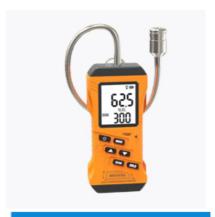

### SEM332B Portable combustible freon leak detector

### **OVERVIEW**

Combustible gas/freon leak detector, detect combustible gas by natural diffusion method

Body, with high precision and repeatability accuracy. The instrument shell is made of high-strength engineering plastics and non-slip design, which is easy to use and maintain. The Freon leak detector uses Japanese Figaro gas sensors, and the earth meets the requirements of industrial site safety testing for equipment accuracy and stability.

Flammable leak detector

Freon gas leak detector

Flammable+Freon detector