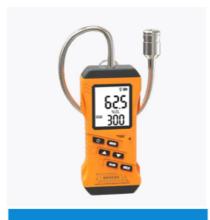

### SEM332B Portable combustible freon leak detector

### **OVERVIEW**

Combustible gas/freon leak detector, detect combustible gas by natural diffusion method

Body, with high precision and repeatability accuracy. The instrument shell is made of high-strength engineering plastics and non-slip design, which is easy to use and maintain. The Freon leak detector uses Japanese Figaro gas sensors, and the earth meets the requirements of industrial site safety testing for equipment accuracy and stability.

Flammable leak detector

Freon gas leak detector

Flammable+Freon detector