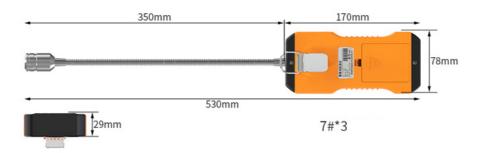

## DIMENSION

# POINT DETECTION

350mm extended flexible pro -be to accurately detect the I -ocation of the leak