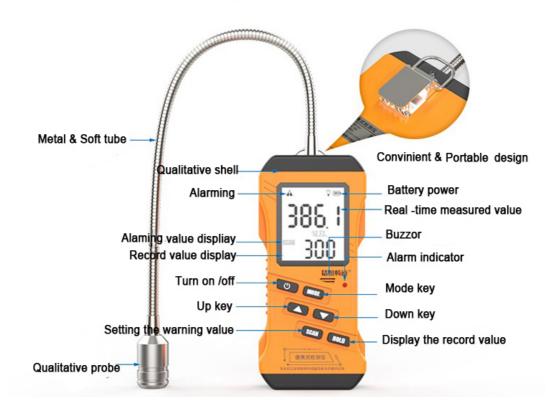

|                             |
| Measuring principle | semiconductor catalytic combustion  |                             |
| Power supply mode   | DC4. 5V/3 section 7# dry battery    |                             |
| Response time       | instantaneous                       |                             |

## DIMENSION





### **FEATURES**

## FLAMMABLE GAS

When detecting combustible gases, various organic liquid vapors can be detected.



# **AUDIBLE ALARM**

When the detection value rea -ches the set alarm value, an audible and visual alarm is t -riggered

# **LCD DISPLAY**

Digital tube backlight display can still read clearly under I -ow light





# POINT DETECTION

350mm extended flexible pro -be to accurately detect the I -ocation of the leak



### **CONSTRUCTURE**



### **ORDER CODE**

| SEM332B | Portable combustible freon leak detector |                                   |  |
|---------|------------------------------------------|-----------------------------------|--|
|         | CODE                                     | Parameters                        |  |
|         | 1                                        | combustible leak detector         |  |
|         | 2                                        | freon leak detector               |  |
|         | 3                                        | combustible + freon leak detector |  |
| SEM332B | 3                                        |                                   |  |