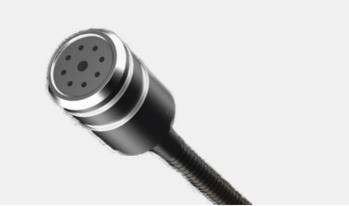

# POINT DETECTION

350mm extended flexible pro -be to accurately detect the I -ocation of the leak