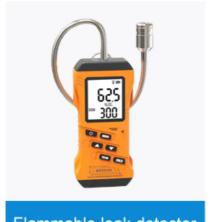

### SEM332B Portable combustible freon leak detector

### **OVERVIEW**

Combustible gas/freon leak detector, detect combustible gas by natural diffusion method

Body, with high precision and repeatability accuracy. The instrument shell is made of high-strength engineering plastics and non-slip design, which is easy to use and maintain. The Freon leak detector uses Japanese Figaro gas sensors, and the earth meets the requirements of industrial site safety testing for equipment accuracy and stability.

Flammable leak detector

Freon gas leak detector

Flammable+Freon detector