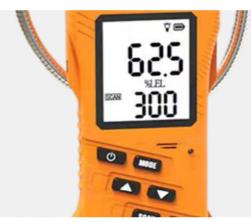

### SEM332B Portable combustible freon leak detector

### **OVERVIEW**

Combustible gas/freon leak detector, detect combustible gas by natural diffusion method

Body, with high precision and repeatability accuracy. The instrument shell is made of high-strength engineering plastics and non-slip design, which is easy to use and maintain. The Freon leak detector uses Japanese Figaro gas sensors, and the earth meets the requirements of industrial site safety testing for equipment accuracy and stability.