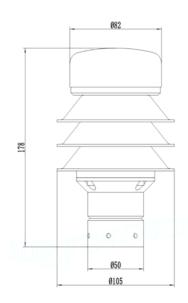

#### **SPECIFICATION**

| Type of precipitation     | No precipitation, Rain,Snow,Hail                   |
|---------------------------|----------------------------------------------------|
| Measurement surface       | 8cm2                                               |
| Measuring range           | 0.01-200mm/hour (liquid precipitation)             |
| Accuracy                  | ±10% of the measuredvalue for liquid precipitation |
| Measuring drop size range | 0.5-5.0mm                                          |
| Resolution                | 0.1mm                                              |
| Sample rate               | 1s                                                 |
| Communication interface   | RS485, RS232, SDI-12                               |
| Communication protocol    | ModBus、NMEA-0183、ASCII                             |
| Power Supply              | DC7-30V; 130mA@12V                                 |
| Power consumption         | 1.6W                                               |
| Working temperature       | -40°C ~ +70°C                                      |
| Working humidity          | 0-100%                                             |
| Outline size              | Ø105 * 178mm                                       |
| Material                  | Alloy aluminum + ABS                               |
| Weight                    | 0.65kg                                             |