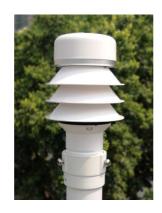

#### SEMR226 Radar Rainfall Monitor

### **OVERVIEW**

SEMR226 is a sensor which uses advanced flat radar module and uses radar wave technology to detect rainfall. It can distinguish the types of rain, snow and hail and the intensity of rainfall. SEMR226 radar rain detector is more sensitive and faster than the traditional mechanical rain detection method to detect the start and end time of rain, and it does not need to worry about the influence of leaves and other objects covering the detector surface on rain detection, nor heating device to prevent icing. There are no moving parts in the SEMR226 detector, which is almost maintenance free, small in size and low in energy consumption.