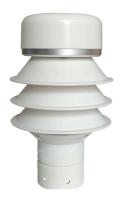

#### SEMR226 Radar Rainfall Monitor

### **OVERVIEW**

SEMR226 is a sensor which uses advanced flat radar module and uses radar wave technology to detect rainfall. It can distinguish the types of rain, snow and hail and the intensity of rainfall. SEMR226 radar rain detector is more sensitive and faster than the traditional mechanical rain detection method to detect the start and end time of rain, and it does not need to worry about the influence of leaves and other objects covering the detector surface on rain detection, nor heating device to prevent icing. There are no moving parts in the SEMR226 detector, which is almost maintenance free, small in size and low in energy consumption.