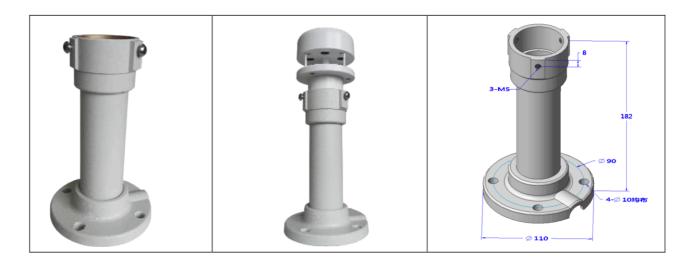

rface   | RS485, RS232, SDI-12                               |
| Communication protocol    | ModBus、NMEA-0183、ASCII                             |
| Power Supply              | DC7-30V; 130mA@12V                                 |
| Power consumption         | 1.6W                                               |
| Working temperature       | -40°C ~ +70°C                                      |
| Working humidity          | 0-100%                                             |
| Outline size              | Ø105 * 178mm                                       |
| Material                  | Alloy aluminum + ABS                               |
| Weight                    | 0.65kg                                             |



# **INSTALLATION**

### L type installation



# I type installation