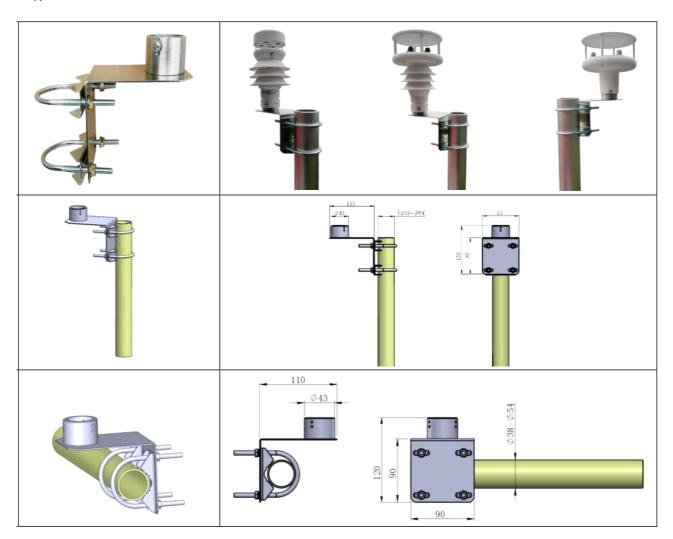

|
| Communication interface   | RS485, RS232, SDI-12                               |
| Communication protocol    | ModBus、NMEA-0183、ASCII                             |
| Power Supply              | DC7-30V; 130mA@12V                                 |
| Power consumption         | 1.6W                                               |
| Working temperature       | -40°C ~ +70°C                                      |
| Working humidity          | 0-100%                                             |
| Outline size              | Ø105 * 178mm                                       |
| Material                  | Alloy aluminum + ABS                               |
| Weight                    | 0.65kg                                             |



# **INSTALLATION**

### L type installation



# I type installation