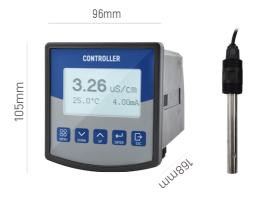

# **Online Conductivity Meter**

### Applications

This meter is using high-performance CPU chip and serious SMT quality control chip technology to complete conductivity and temperature measurement, temperature compensation, automatic range conversion, high precision, good repeatability. It is widely used in continuous monitoring of conductivity value in solutions such as thermal power, chemical fertilizer, metallurgy, environmental protection, pharmaceutical, biochemical, food and tap water.

#### Main features

- Automatic temperature compensation function 0~100°C
- Optional online data acquisition software
- Able to restore factory Settings
- 1 channel 4~20mA current output
- Support RS485 communication
- 2 groups of ON/OFF relay control
- Support the IoT system integration
- Watchdog function
- Measuring range customizable

## Technical indicators

| Measuring range:    | k= 0.01 $0 \sim 20 \mu S/cm$<br>k= 0.1 $0 \sim 200 \mu S/cm$<br>k= 1 $0 \sim 2000 \mu S/cm$<br>k= 10 $0 \sim 20mS/cm$<br>k= 30 $0 \sim 300mS/cm$ |
|---------------------|--------------------------------------------------------------------------------------------------------------------------------------------------|
| Resolution:         | 0.01µS/cm , 0.1µS/cm ,<br>1µS/cm , 0.01mS/cm<br>0.1mS/cm                                                                                         |
| Accuracy:           | ± 2.0 %(FS)                                                                                                                                      |
| Signal output:      | RS485 and 4~20mA                                                                                                                                 |
| Working conditions: | 0~60°C                                                                                                                                           |
| Working voltage:    | AC220V±10%, 50/60Hz or DC24V                                                                                                                     |
| Electrode cable:    | 5M                                                                                                                                               |
| Installation:       | Panel installation                                                                                                                               |
| Protection grade:   | IP65                                                                                                                                             |