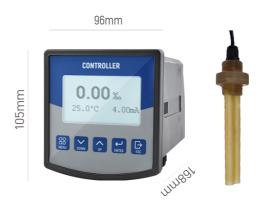

# **Online Salinity Meter**

### **Technical indicators**

| Measuring range:    | 0~300‰                       |
|---------------------|------------------------------|
| Resolution:         | 0.1‰                         |
| Accuracy:           | ± 2.0 %(FS)                  |
| Signal output:      | RS485 and 4~20mA             |
| Working conditions: | 0~60°C                       |
| Working voltage:    | AC220V±10%, 50/60Hz or DC24V |
| Electrode cable:    | 5M                           |
| Installation:       | Panel installation           |
| Protection grade:   | IP65                         |
|                     |                              |