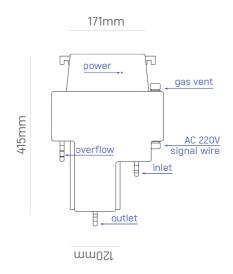

## **Technical indicators**

| Measuring range:    | 0~200 mg/L (Customizable)    |
|---------------------|------------------------------|
| Repeatability:      | ±1%                          |
| Accuracy:           | ±2%FS                        |
| Signal output:      | RS485 and 4~20mA             |
| Working conditions: | 0~60°C                       |
| Working voltage:    | AC220V±10%, 50/60Hz or DC24V |
| Electrode cable:    | 5M                           |
| Installation:       | Panel installation           |
| Protection grade:   | IP65                         |
|                     |                              |