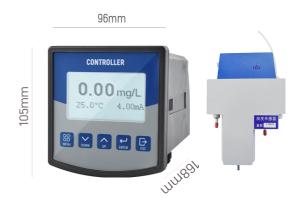

## Suspension Solid Meter [Flow-through type]

## Main features

- Optional online data acquisition software
- Able to restore factory Settings
- 1 channel 4-20mA current output
- Support RS485 communication
- 2 groups of ON/OFF relay control
- Support the IoT system integration
- Watchdog function
- Measuring range customizable

## **Technical indicators**

| Measuring range:    | 0~200 mg/L (Customizable)    |
|---------------------|------------------------------|
| Repeatability:      | ±1%                          |
| Accuracy:           | ±2%FS                        |
| Signal output:      | RS485 and 4~20mA             |
| Working conditions: | 0~60°C                       |
| Working voltage:    | AC220V±10%, 50/60Hz or DC24V |
| Electrode cable:    | 5M                           |
| Installation:       | Panel installation           |
| Protection grade:   | IP65                         |
|                     |                              |