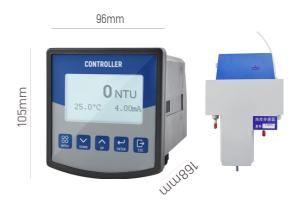

## Online Turbidity Meter [Flow-through type]

## Main features

- · Optional online data acquisition software
- Able to restore factory Settings
- 1 channel 4-20mA current output
- Support RS485 communication
- 2 groups of ON/OFF relay control
- Support the IoT system integration
- Watchdog function
- Measuring range customizable

## **Technical indicators**

| 0~10NTU, 0~50NTU, 0~200NTU   |
|------------------------------|
| ±1%                          |
| ±2%FS                        |
| RS485 and 4~20mA             |
| 0~60°C                       |
| AC220V±10%, 50/60Hz or DC24V |
| 5M                           |
| Panel installation           |
| IP65                         |
|                              |