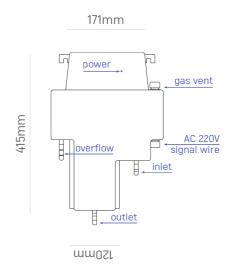

## Online Turbidity Meter [Flow-through type]

## **Technical indicators**

| 0~10NTU, 0~50NTU, 0~200NTU   |
|------------------------------|
| ±1%                          |
| ±2%FS                        |
| RS485 and 4~20mA             |
| 0~60°C                       |
| AC220V±10%, 50/60Hz or DC24V |
| 5M                           |
| Panel installation           |
| IP65                         |
|                              |