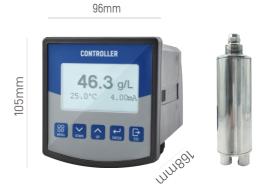

# Sludge Concentration Meter [Submerged type]

# **Technical indicators**

| Measuring range:    | 0~50g/L (Customizable)       |
|---------------------|------------------------------|
| Repeatability:      | ±1%                          |
| Accuracy:           | ±2%FS                        |
| Signal output:      | RS485 and 4~20mA             |
| Working conditions: | 0~60°C                       |
| Working voltage:    | AC220V±10%, 50/60Hz or DC24V |
| Electrode cable:    | 5M                           |
| Installation:       | Panel installation           |
| Protection grade:   | IP65                         |