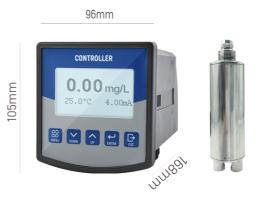

## Suspension Solid Meter [Submerged type]

## Main features

- Optional online data acquisition software
- Able to restore factory Settings
- 1 channel 4-20mA current output
- Support RS485 communication
- 2 groups of ON/OFF relay control
- Support the IoT system integration
- Watchdog function
- Measuring range customizable

## Technical indicators

| Measuring range:    | 0~10000 mg/L (Customizable)  |
|---------------------|------------------------------|
| Repeatability:      | ±1%                          |
| Accuracy:           | ±2%FS                        |
| Signal output:      | RS485 and 4~20mA             |
| Working conditions: | 0~60°C                       |
| Working voltage:    | AC220V±10%, 50/60Hz or DC24V |
| Electrode cable:    | 5M                           |
| Installation:       | Panel installation           |
| Protection grade:   | IP65                         |