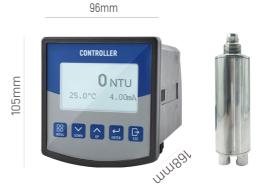

## Online Turbidity Meter [Submerged type]

## Main features

- Optional online data acquisition software
- Able to restore factory Settings
- 1 channel 4-20mA current output
- Support RS485 communication
- 2 groups of ON/OFF relay control
- Support the IoT system integration
- Watchdog function
- Measuring range customizable

## Technical indicators

| 0~10000NTU (Customizable)    |
|------------------------------|
| ±1%                          |
| ±2%FS                        |
| RS485 and 4~20mA             |
| 0~60°C                       |
| AC220V±10%, 50/60Hz or DC24V |
| 5M                           |
| Panel installation           |
| IP65                         |
|                              |