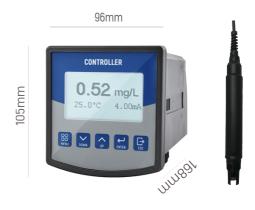

# **Online Water Hardness Meter**

# Main features

- Automatic/manual temperature compensation function
- Optional online data acquisition software
- Able to restore factory Settings
- 1 channel 4-20mA current output
- Support RS485 communication
- 2 groups of ON/OFF relay control
- Support the IoT system integration
- Watchdog function

### **Technical indicators**

| Measuring range:    | water hardness:0-10000mg/L(ppm) |
|---------------------|---------------------------------|
| Resolution:         | 0.01mg/L, 0.1°C                 |
| Accuracy:           | 5%FS, ±0.5°C                    |
| Signal output:      | RS485 and 4~20mA                |
| Working conditions: | 0~60°C                          |
| Working voltage:    | AC220V±10%, 50/60Hz or DC24V    |
| Electrode cable:    | 5M                              |
| Installation:       | Panel installation              |
| Protection grade:   | IP65                            |