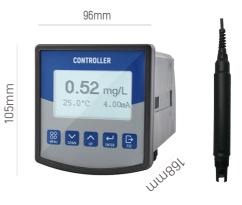

# **Online Ion Meter**

#### Main features

- Automatic/manual temperature compensation function
- Optional online data acquisition software
- Able to restore factory Settings
- 1 channel 4-20mA current output
- Support RS485 communication
- 2 groups of ON/OFF relay control
- Support the IoT system integration
- Watchdog function

## Technical indicators

| Measuring range:    | 0-20000mg/L(ppm)             |
|---------------------|------------------------------|
| Resolution:         | 0.01mg/L, 0.1°C              |
| Accuracy:           | 5%FS, ±0.5°C                 |
| Signal output:      | RS485 and 4~20mA             |
| Working conditions: | 0~60°C                       |
| Working voltage:    | AC220V±10%, 50/60Hz or DC24V |
| Electrode cable:    | 5M                           |
| Installation:       | Panel installation           |
| Protection grade:   | IP65                         |
|                     |                              |